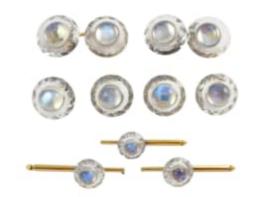

## S.J. PHILLIPS

Round moonstone and carved rock crystal gentleman's dress set, probably American, comprising pair of cufflinks, four buttons and three studs,

each with a circular cabochon moonstone collet set to circular rock crystal panels, with facetted bevelled rims and star-cut undersides, the links with baton connectors, the studs with sprung fittings, yellow mounts testing as 18ct gold, the white mounts testing as 14ct white gold and platinum, together with a case with stamp for Milwaukee jewellers Schwanke-Kasten Co. Diameter of cufflinks and button panels 1.4cm / 9/16'

> Diameter of stud panels 0.9cm / 2/8" Weight: 26.5g