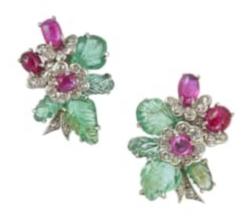

## Pair of leaf-carved emerald, ruby and diamond tutti frutti cluster earrings by Cartier, London,

each of floral and foliate design, set with carved emeralds forming the leaves, flowerheads formed by cabochon rubies with circular-cut diamond borders, short diamond set stems below, mounted in platinum and 18ct white gold, unsigned, later clip fittings stamped with name of the retailer 'KERN', inscribed 'L' and 'R' for left and right, French control marks for platinum and 18ct gold, together with a Cartier case, accompanied by a copy of the IAJA expertise report no. XP1597-070924 signed by Olivier Bachet and Bernhard Berger declaring that in their opinion this is a genuine Cartier item from Cartier London

Length 2.6cm / 1"

Width 1.9cm / �" Weight: 18g