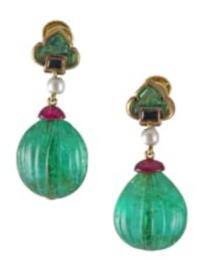

## Pair of Art Deco fluted emerald drop and gem earrings by Cartier, New York,

each hung with a principal drop shaped carved emerald having a polished ruby bead cap, below a carved emearld foliate top with onyx buff-top accent and a small pearl between, screw-back earring fittings signed 'CARTIER', French import marks for gold and with serial number 892 to each, accompanied by IAJA Expertise report no. XP198-090125 signed by Olivier Bachet & Bernhard Berger declaring that in their opinion this is a genuine Cartier item from Cartier New York Length 3.1cm / 1 3/16"

Emerald beads approximately 14.5x 13.0 x 8.5mm Weight: 9.5g