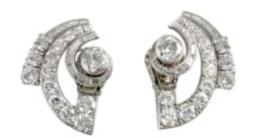

## Art Deco diamond arc scroll cluster earrings by Rubel Freres, Paris, of stylised geometric leaf and bud design,

centred by a principal round brilliant cut diamond, within a spiralling scroll of end-to-end baguette diamonds, to an openwork diamond line arc shape with short outer line of graduated brilliant cut diamonds, channel and collet set in platinum with white gold fittings, the hinged clip fittings with articulated pegs, Rubel workshop marks and French platinum assaymarks, approximately 6.75cts of diamonds in all

Length 3cm / 1 1/8"

Width 2.3cm / 7/8" Weight: 15g