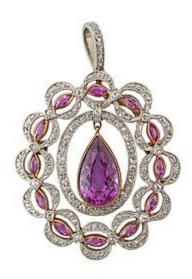

## Early 20th century pink sapphire and diamond garland pendant, English c.1905, of oval outline hung to centre with a pear shaped pink sapphire of approximately 2.25ct,

within a diamond line oval swing frame and outer entwined ribbon scroll border of diamonds and calibre marquise pink sapphires, the diamonds of old single and rose cut, hung upon a diamond line suspension loop, millegrain and collet set in platinum and gold, the pear shaped pink sapphire assessed in laboratory conditions and given a verbal Burma origin opinion

Overall length including bale 3.8cm / 1½"

Width 2.7cm / 1 1/16" Weight: 8g