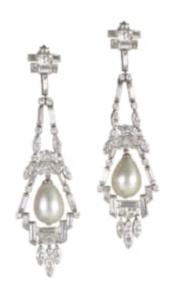

## Pair of diamond and drop pearl pendant earrings by Cartier,

the flexible tapering diamond pendants of kite shaped outline and tiered geometric design, set with baguette and marquise cut stones, fancy cut accents and each hung with a drop pearl to the lower tier, a fringe of three marquise diamonds to the bottom, the tops formed by a cluster with fancy half-moon and triangular cut stones, signed Cartier, accompanied by reports from two laboratories for the pearls giving the natural saltwater origin; SSEF report no. 89437 & GIA report no. 5172376170

Length 5.5cm / 2�" Weight: 16g