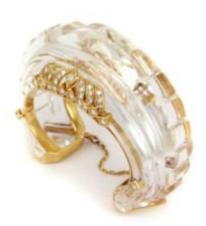

## Carved rock crystal, diamond and gold architectural bangle by Cartier, Paris,

the tapering crystal cuff carved in ridges along the top forming the profile of a lotus flower, the stepped sides applied to the middle with a Siamese style diamond cluster motif, mounted in gold and with gold fittings, futher diamond accents to the sides, signed 'Cartier Paris, serial number 013793, with French crossed C's workshop mark for Cartier SA, French assaymark, accompanied by IAJA Expertise report no. XP1497-041223 signed by Olivier Bachet and Bernhard Berger declaring that in their opinion the bangle is 'a genuine Cartier item', by Cartier Paris

Inside length 14.5cm / 5�" Weight: 146g