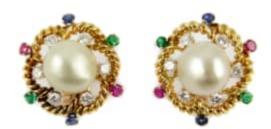

## Pair of bouton pearl, gold and gem set cluster earrings by Van Cleef & Arpels, New York, made as a special order,

each with a principal white pearl framed by an openwork gold ropetwist flowerhead, bordered by six round brilliant cut diamonds, to the outside six ruby, emerald and sapphire stones spaced at intervals, serial number '1533 S.O.', accompanied by GIA report no. 2165505057 stating that the pearls are natural and of saltwater origin, also accompanied by IAJA Expertise report no. XP2275-030325 signed by Olivier Bachet & Catherine Cariou declaring that in their opinion this is a genuine Van Cleef & Arpels item made as a Special Order by Van Cleef & Arpels, New York