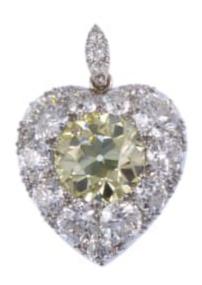

## Antique yellow and white diamond cluster heart pendant by Tiffany, c.1890, the central old round brilliant cut fancy yellow VS1 diamond weighing 6.12ct,

claw set, surrounded by an old brilliant cut diamond ground of various sizes, the heart open cut down collet set in silver, to reverse a gold pierced gallery, the pendant suspended from a diamond set bale, signed 'TIFFANY & CO', accompanied by GIA report no. 6224562897 for the 6.12ct giving fancy yellow colour, VS1 with no fluorescence Height including bale: 3.3cm

Width: 2.2cm

Yellow diamond: 11.76 - 11.94 x 7.04mm Weight: 8.5g