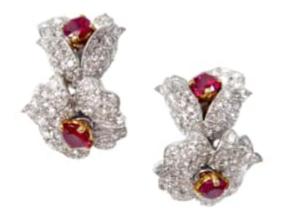

## Pair of diamond and ruby flower cluster earrings by Cartier, Paris,

with bellflower above an open four-petal flowerhead, each with a single stone ruby stamen to pave diamond petals, the rubies of round and oval facetted cut, claw set, the diamonds of round brilliant and single cut, mounted in platinum and 18ct yellow gold, signed 'Cartier Paris', serial number 01432, French assaymarks for platinum and gold, Cartier crossed C's workshop mark, the rubies total approximately 2.70cts, the diamonds approximately 5.90cts, accompanied by a copy of the IAJA Expertise Report no. XP1042-270123 that in their opinion this is a genuine Cartier item Length 2.7cm / 1 1/16"

> Width 2cm / �" Weight: 23g