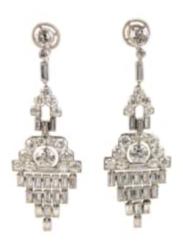

## Pair of Art Deco diamond pendant earrings with baguette diamond fringe by Cartier, London,

hung with cluster panels of lozenge shaped outline, formed of two graduated scalloped edged arches with a stepped fringe of baguette diamonds below, open centred featuring a single stone collet, articulated and suspending from collet diamond tops, mounted in platinum, signed 'Cartier London', serial number either 9087 or L806, accompanied by IAJA Expertise report no. XP1032-250123 from Olivier Bachet & Bernhard Berger declaring that in their opinion these are a genuine Cartier item Length 6cm / 2.

Width 2cm / �" Weight: 16g