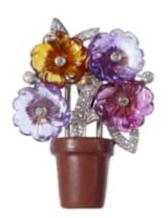

## Vari-coloured gem and diamond set flowerpot brooch by Cartier, London,

with four carved flowerheads in amethyst, citrine and garnet, single stone accent diamond forming each stamen, upon diamond line stems, all from a terracotta coloured enamelled flowerpot, mounted in platinum and with 18ct gold fittings, the diamonds of single cut, signed 'Cartier London', serial number 538, accompanied by IAJA Expertise report no. XP1681-170424 signed by Olivier Bachet & Bernhard Berger declaring that in their opinion this is a 'genuine Cartier item'