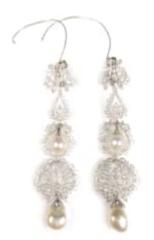

## Pair of diamond and pearl long pendant earrings by Mauboussin, Paris,

designed as four graduating openwork panels of cartouche and pear outline, each millegrain set with diamond set frame and accent stones and featuring knifebar wirework webbing, the third hung to the middle with a drop pearl echoed at the bottom by a larger baroque drop pearl, mounted in white gold and platinum, French assaymarks, partial French workshop marks, together with a fitted case for 'B. Noury // Mauboussin Sr // 3. RUE DE CHOISEUL', accompanied by Certificate of Authenticity from

Mauboussin Length 8cm / 3 1/8" Weight: 23g