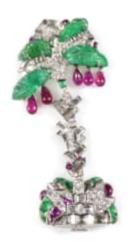

## Ruby, emerald and diamond palm tree motif lapel watch by Mauboussin, Paris,

the tree top set with four principal leaf-carved emeralds to a geometric diamond ground set with circular and baguette cuts, buff-top ruby accents, the palm fronds suspending a five stone fringe of pear shaped ruby drop 'coconuts', the articulated trunk and base below of geometric design and set with baguette, square and circular cut diamonds, the base also featuring buff-top calibre emeralds and rubies and set with the watch to reverse, the rectangular dial mounted landscape and featuring with Arabic numerals and blued steel hands, mounted in platinum, signed to the case side and palm tree: 'MAUBOUSSIN PARIS', serial number 1195 to case, tree-top and trunk, workshop mark to case (rubbed), French assaymarks to tree top and within case Length 7.3cm / 2 7/8"