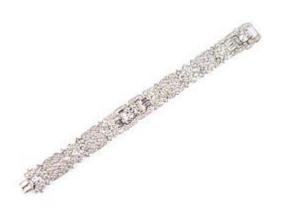

## S.J. PHILLIPS

Diamond strap bracelet by Cartier, centred by a principal cushion cut diamond flanked by pave set diamond buckle motifs with baguette diamond links, similar to the end forming the clasp, upon a strap of diamond cluster quatrefoils alternating pierced shaped oblongs with bellflower detail, circular and triangular collet accents along the sides, signed 'CARTIER' and with serial number 2615900

centred by a principal cushion cut diamond flanked by pave set diamond buckle motifs with baguette diamond links, similar to the end forming the clasp, upon a strap of diamond cluster quatrefoils alternating pierced shaped oblongs with bellflower detail, circular and triangular collet accents along the sides, signed 'CARTIER' and with serial number 2615900

Length 18cm / 7" Weight: 50.5g