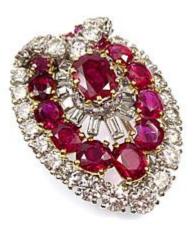

## Ruby and diamond cluster clip brooch of leaf outline by Cartier, Paris,

the arrowhead form rising to a principal cushion cut ruby claw set above radiating baguette cut diamonds spaced above a line of graduated cushion cut rubies, outer border of graduated round brilliant cut diamonds, scrollover line detail at the straight edged end, signed 'Cartier Paris', mounted in platinum and 18ct gold, crossed C's workshop marks, French assaymarks, accompanied by a copy of the IAJA Expertise Report no. XP1030-250123 that in their opinion this is a genuine Cartier item Length 3.9cm / 1½"

Width 2.8cm / 1 1/8" Weight: 27.5g